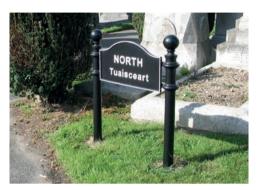

#### IRISH MADE STREET FURNITURE Bollards, railings, signage & bespoke projects

The Irish-made, stylish and durable RIVERS street furniture range is part of IPL group's portfolio of innovative products developed to international standards and specifications. This series of bollards, railings, signage and special commissions is named after Irish rivers and is suitable for both town and rural landscapes, for new developments and upgrades of existing streetscapes. The choice of coordinated classical and modern styles offers design, identity and security for every situation. All RIVERS street furniture can be either ground-fixed or removable with IPL group's RETENTION SYSTEM foundation sockets.