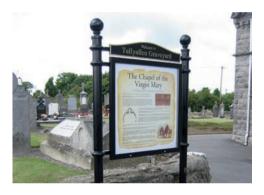

#### IRISH MADE STREET FURNITURE Bollards, railings, signage & bespoke projects

The Irish-made, stylish and durable RIVERS street furniture range is part of IPL group's portfolio of innovative products developed to international standards and specifications. This series of bollards, railings, signage and special commissions is named after Irish rivers and is suitable for both town and rural landscapes, for new developments and upgrades of existing streetscapes. The choice of coordinated classical and modern styles offers design, identity and security for every situation. All RIVERS street furniture can be either ground-fixed or removable with IPL group's RETENTION SYSTEM foundation sockets.