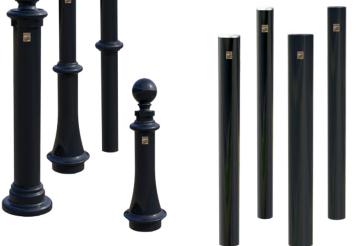

#### **CLASSIC STYLE BOLLARDS**

Distinctive range of Irish-made bollards for coordinated streetscape design. Quality material construction and available in a variety of styles and finishes.

**MODERN DESIGN BOLLARDS** Contemporary high-grade stainless-steel bollards with brushed finish.

#### **POLYURETHANE HERITAGE BOLLARDS**

Eco-friendly polyurethane and steel-core design bollards. Made from recycled material with rustproof finish and available in popular heritage styles.

#### **FLEXIBLE BOLLARDS**

Strong, reboundable polymer bollards. Safe impact design that offers strength and resistance but will bend under applied force and return to original shape.