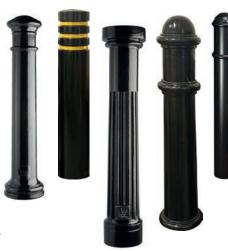

#### **CLASSIC STYLE BOLLARDS**

Distinctive range of Irish-made bollards for coordinated streetscape design. Quality material construction and available in a variety of styles and finishes.

**MODERN DESIGN BOLLARDS** Contemporary high-grade stainless-steel bollards with brushed finish.

#### **POLYURETHANE HERITAGE BOLLARDS**

Eco-friendly polyurethane and steel-core design bollards. Made from recycled material with rustproof finish and available in popular heritage styles.