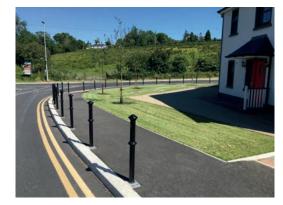

#### PEDESTRIAN GUARD RAILINGS

Suitable for town or rural landscapes with a choice of styles and matching design features. Available either ground-fixed or removable with RS socket.

#### IRISH MADE STREET FURNITURE Bollards, railings, signage & bespoke projects

The Irish-made, stylish and durable RIVERS street furniture range is part of IPL group's portfolio of innovative products developed to international standards and specifications. This series of bollards, railings, signage and special commissions is named after Irish rivers and is suitable for both town and rural landscapes, for new developments and upgrades of existing streetscapes. The choice of coordinated classical and modern styles offers design, identity and security for every situation. All RIVERS street furniture can be either ground-fixed or removable with IPL group's RETENTION SYSTEM foundation sockets.