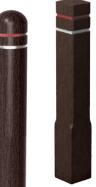

#### **CLASSIC STYLE BOLLARDS**

Distinctive range of Irish-made bollards for coordinated streetscape design. Quality material construction and available in a variety of styles and finishes.

**MODERN DESIGN BOLLARDS** Contemporary high-grade stainless-steel bollards with brushed finish.

#### **POLYURETHANE HERITAGE BOLLARDS**

Eco-friendly polyurethane and steel-core design bollards. Made from recycled material with rustproof finish and available in popular heritage styles.