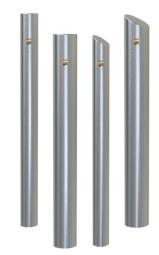

#### **CLASSIC STYLE BOLLARDS**

Distinctive range of Irish-made bollards for coordinated streetscape design. Quality material construction and available in a variety of styles and finishes.

**MODERN DESIGN BOLLARDS** Contemporary high-grade stainless-steel bollards with brushed finish.