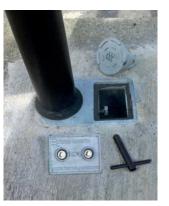

Installing street furniture in IPL group's patented RETENTION SYSTEM sockets addresses the installation demands, maintenance needs and lifecycle of the post. This intelligent post foundation system delivers cost, safety and environmental benefits. All groundworks can be completed and street furniture kept safely off-site until installation is required, ensuring less damage to product finishes and paintwork. Items such as pedestrian guard railings and bollards used for safety, parking control and pedestrian areas are typically subject to vehicle impact and require regular maintenance. If damaged, these items can be safely and easily replaced without any further excavation, and at a fraction of traditional costs, once installed in IPL group's high-quality RS sockets.