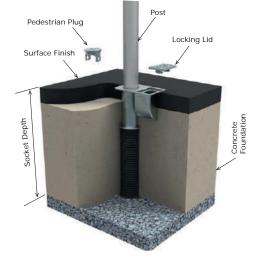

Installing street furniture in IPL group's patented RETENTION SYSTEM sockets addresses the installation demands, maintenance needs and lifecycle of the post. This intelligent post foundation system delivers cost, safety and environmental benefits. All groundworks can be completed and street furniture kept safely off-site until installation is required, ensuring less damage to product finishes and paintwork. Items such as pedestrian guard railings and bollards used for safety, parking control and pedestrian areas are typically subject to vehicle impact and require regular maintenance. If damaged, these items can be safely and easily replaced without any further excavation, and at a fraction of traditional costs, once installed in IPL group's high-quality RS sockets.