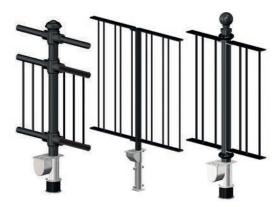

#### PEDESTRIAN GUARD RAILINGS

Suitable for town or rural landscapes with a choice of styles and matching design features. Available either ground-fixed or removable with RS socket.

#### IRISH MADE STREET FURNITURE Bollards, railings, signage & bespoke projects

The Irish-made, stylish and durable RIVERS street furniture range is part of IPL group's portfolio of innovative products developed to international standards and specifications. This series of bollards, railings, signage and special commissions is named after Irish rivers and is suitable for both town and rural landscapes, for new developments and upgrades of existing streetscapes. The choice of coordinated classical and modern styles offers design, identity and security for every situation. All RIVERS street furniture can be either ground-fixed or removable with IPL group's RETENTION SYSTEM foundation sockets.