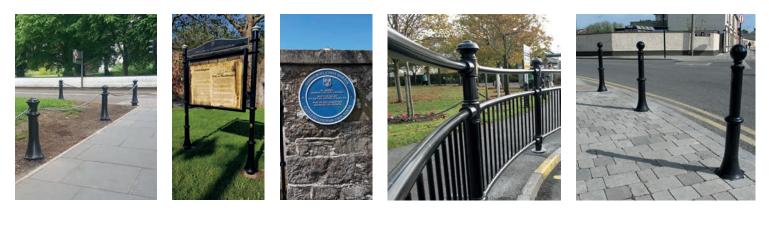

# Local Community & Tidy Towns Solutions

IPL group provides a competitive source for high-quality road products and street furniture. Our RETENTION SYSTEM foundation sockets and Rivers range of street furniture are made in Ireland and are widely used throughout the country in the design, maintenance and management of public realm infrastructure from village streetscapes to national roads.

IPL group gets the best road products and street furniture working for you.

- BOLLARDS
- RAILINGS
- SIGNAGE
- HANGING BASKETS
- PLANTERS
- TREE GUARDS & GRILLES
- BINS
- BIKE STANDS
- BENCHES
- FOUNTAINS
- FOUNDATION SOCKETS

#### **CLASSIC STYLE BOLLARDS**

Distinctive range of Irish-made bollards for coordinated streetscape design. Quality material construction and available in a variety of styles and finishes.

**MODERN DESIGN BOLLARDS** Contemporary high-grade stainless-steel bollards with brushed finish.

#### **POLYURETHANE HERITAGE BOLLARDS**

Eco-friendly polyurethane and steel-core design bollards. Made from recycled material with rustproof finish and available in popular heritage styles.

#### PEDESTRIAN GUARD RAILINGS

Suitable for town or rural landscapes with a choice of styles and matching design features. Available either ground-fixed or removable with RS socket.

#### IRISH MADE STREET FURNITURE Bollards, railings, signage & bespoke projects

The Irish-made, stylish and durable RIVERS street furniture range is part of IPL group's portfolio of innovative products developed to international standards and specifications. This series of bollards, railings, signage and special commissions is named after Irish rivers and is suitable for both town and rural landscapes, for new developments and upgrades of existing streetscapes. The choice of coordinated classical and modern styles offers design, identity and security for every situation. All RIVERS street furniture can be either ground-fixed or removable with IPL group's RETENTION SYSTEM foundation sockets.