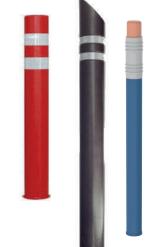

#### **FLEXIBLE BOLLARDS**

Strong, reboundable polymer bollards. Safe impact design that offers strength and resistance but will bend under applied force and return to original shape.