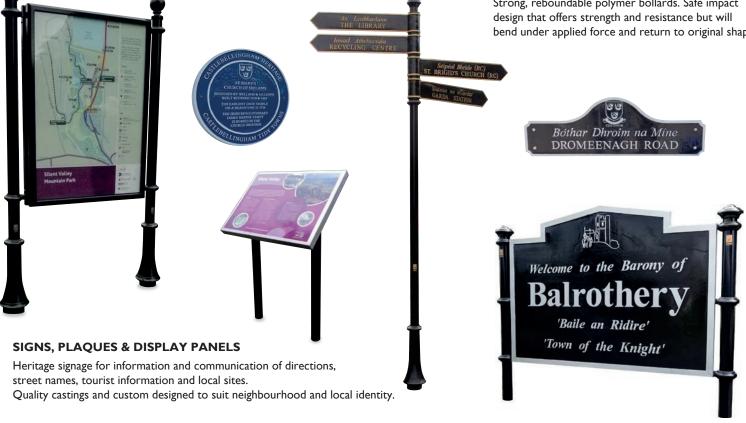

#### PEDESTRIAN GUARD RAILINGS

Suitable for town or rural landscapes with a choice of styles and matching design features. Available either ground-fixed or removable with RS socket.

#### **FLEXIBLE BOLLARDS**

Strong, reboundable polymer bollards. Safe impact design that offers strength and resistance but will bend under applied force and return to original shape.

#### IRISH MADE STREET FURNITURE Bollards, railings, signage & bespoke projects

The Irish-made, stylish and durable RIVERS street furniture range is part of IPL group's portfolio of innovative products developed to international standards and specifications. This series of bollards, railings, signage and special commissions is named after Irish rivers and is suitable for both town and rural landscapes, for new developments and upgrades of existing streetscapes. The choice of coordinated classical and modern styles offers design, identity and security for every situation. All RIVERS street furniture can be either ground-fixed or removable with IPL group's RETENTION SYSTEM foundation sockets.