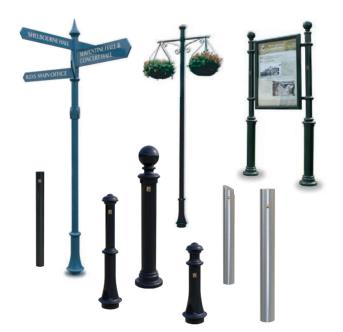

IPL group gets the best road products and street furniture working for you.

- BOLLARDS
- RAILINGS
- SIGNAGE
- HANGING BASKETS
- PLANTERS
- TREE GUARDS & GRILLES
- BINS
- BIKE STANDS
- BENCHES
- FOUNTAINS
- FOUNDATION SOCKETS

#### IRISH MADE STREET FURNITURE Bollards, railings, signage & bespoke projects

The Irish-made, stylish and durable RIVERS street furniture range is part of IPL group's portfolio of innovative products developed to international standards and specifications. This series of bollards, railings, signage and special commissions is named after Irish rivers and is suitable for both town and rural landscapes, for new developments and upgrades of existing streetscapes. The choice of coordinated classical and modern styles offers design, identity and security for every situation. All RIVERS street furniture can be either ground-fixed or removable with IPL group's RETENTION SYSTEM foundation sockets.