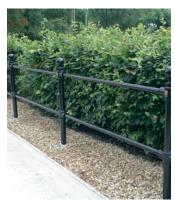

#### PEDESTRIAN GUARD RAILINGS

Suitable for town or rural landscapes with a choice of styles and matching design features. Available either ground-fixed or removable with RS socket.

#### IRISH MADE STREET FURNITURE Bollards, railings, signage & bespoke projects

The Irish-made, stylish and durable RIVERS street furniture range is part of IPL group's portfolio of innovative products developed to international standards and specifications. This series of bollards, railings, signage and special commissions is named after Irish rivers and is suitable for both town and rural landscapes, for new developments and upgrades of existing streetscapes. The choice of coordinated classical and modern styles offers design, identity and security for every situation. All RIVERS street furniture can be either ground-fixed or removable with IPL group's RETENTION SYSTEM foundation sockets.