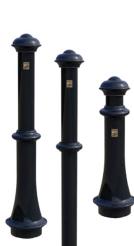

#### **CLASSIC STYLE BOLLARDS**

Distinctive range of Irish-made bollards for coordinated streetscape design. Quality material construction and available in a variety of styles and finishes.

**MODERN DESIGN BOLLARDS** Contemporary high-grade stainless-steel bollards with brushed finish.

#### **POLYURETHANE HERITAGE BOLLARDS**

Eco-friendly polyurethane and steel-core design bollards. Made from recycled material with rustproof finish and available in popular heritage styles.