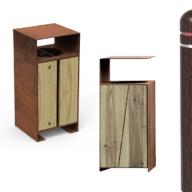

#### **BENCHES & SEATING AREAS**

Attractive ranges of durable and eco-friendly picnic benches and seating options, including hardwood, pine wood, recycled plastic, aluminium and corten steel designs.

#### LITTER BINS

Wide range of contemporary, traditional and ecological inspired bins. Heavy duty construction, easy maintenance and suitable for all public areas.